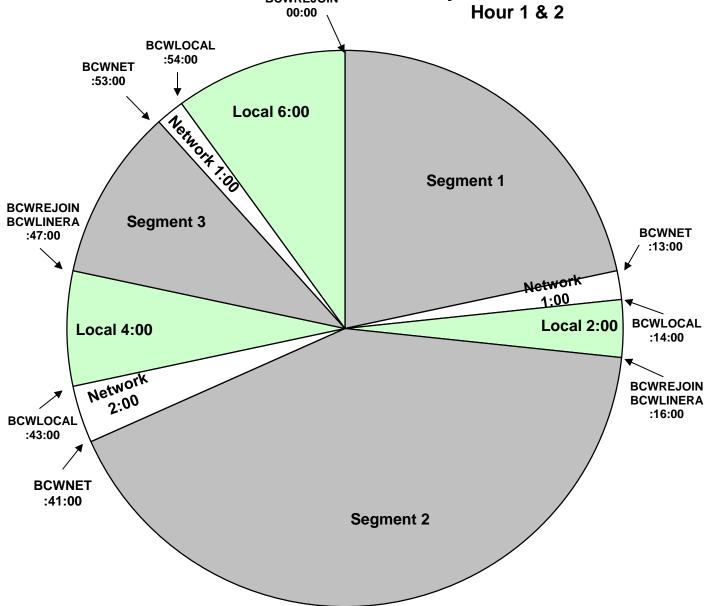

## PROGRAM CLOCK XDS Program: Breakfast Club Weekend Effective Date: Jan. 10, 2014 Premiere XDS PRO4-P Satellite Time: 12:00PM - 2:00PM Eastern/

## **PROGRAM CLOCK**

Time: 12:00PM - 2:00PM Eastern/ 9:00AM - 11:00AM Pacific

**BCWREJOIN Feeds Fridays 9:00AM-12:00PM Pacific** 00:00 Hour 1 & 2 **BCWLOCAL** 

For Technical Assistance call: Premiere Network Operations Center: 800-276-4431 Technical Info: www.premiereradio.com/engineering

## **Breakfast Club Relays:**

BCWREJOIN = SHOW REJOIN BCWLINERA = :10 PRODUCED LINER BCWNET = NETWORK BREAK BCWLOCAL = LOCAL BREAK

**All Breaks Float**